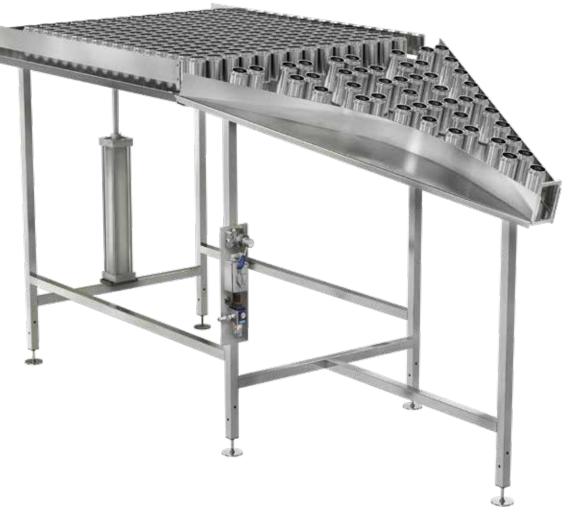

# TailGator<sup>™</sup> Depalletizer

Cans - 8oz - 19.2oz

Increase Operator Safety

**Small Footprint** 

**Reduce Manual Labor** 

**Stainless Steel** 

## **Semi-Automatic Excellence**

A.B.E.'s TailGator<sup>™</sup> Semi-automatic empty can depalletizer attaches directly to A.B.E.'s CraftCan<sup>™</sup> series canning lines. Cans are loaded onto the stainless steel loading table where they await elevation to create a downward flow of cans to the output of the unit. After an entire "slip" of cans is placed onto the loading table, a manual switch is engaged to lift the back-end of the table, which causes the cans to feed into the output, with assistance from an automated vibrating motor. Once elevated, cans smoothly and easily slide into position in preparation for delivery to an in-line twist rinse or directly onto the canning line.

### **FEATURES**

- · 65 cans per minute continuous operation
- Allows for a full slip of cans to be placed on the staging area of the depalletizer
- Compatible with a wide variety of cans
- Tilts and vibrates to allow for feeding into twist rinse
- · Actuated by pneumatic lift cylinders
- Stainless steel construction
- Standard conveyor height and elevated options available for adding an in-line twist rinse
- Adjustable leg height to allow for direct can feed onto canning line and elevated to allow for an in-line twist to canning line
- · Compact, sturdy design for long operating life
- · Adjustable feet that can be bolted to the floor
- Height adjustment from 8oz to 16 oz (metric sizes also)
- Meets CSA / UL and EU standards
- Simple to install and maintain a minimum number electrical and product hookups
- Capable of handling foaming detergent for cleaning of system
  exterior