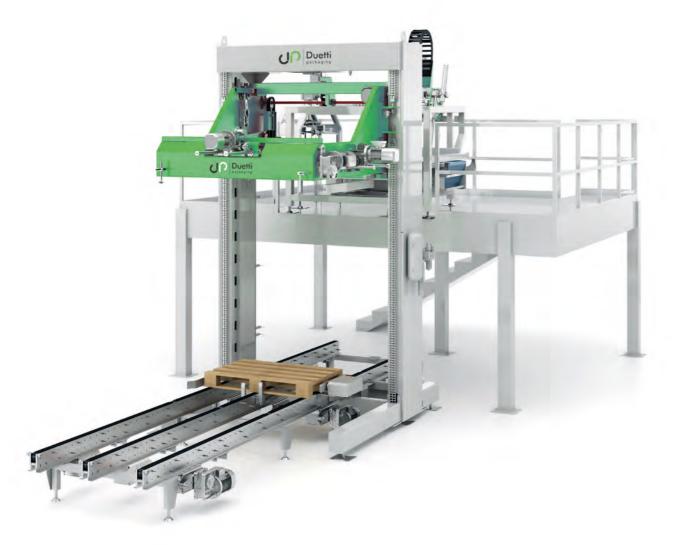

#### **COLUMN ROBOT** palletization with . column robot

JP

COLUMN ROBOT suitable for palletizing boxes, bundles, tanks, crates, bags. Compact and versatile, it has 4 electronically controlled axes and a gripping head that can rotate 360° with the capacity to pick up and deposit product, pallets and layercards. Simple, intuitive operation not to mention a wide range of accessories complete this type of palletizer.