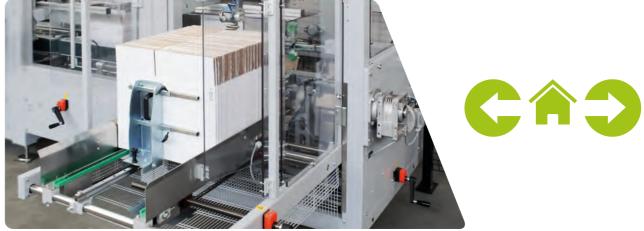

JP

sealing with hot-melt glue

Carton erector that opens and seals American-type cartons with adhesive tape or hot melt glue. Compact machine, easy to adjust for format changes.

S

sealing with adhesive tape

<u>ن</u>

CARTON CLOSER

Automatic carton closers that seal the top and bottom flaps of American-style cartons with adhesive tape or hot melt glue.

Ш