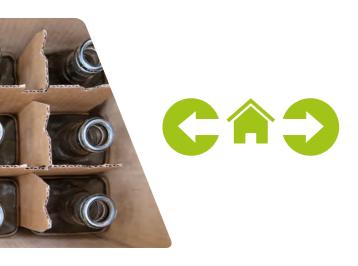

CARTON separator inserter is an automatic machine designed and conceived for the opening and vertical insertion of the preformed product carton separators in American cartons. A wide range of standard, self-supporting and dimensional carton separators in various configurations. The care taken in the design phase has ensured the creation of an extremely reliable, versatile, and compact machine.