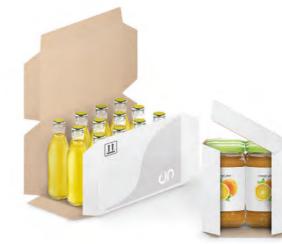

WRAP-AROUND & DISPLAY BOX machine designed to automatically form, fill, and close cartons by wrapping them around products of various types and shapes. The simple yet functional principle guarantees performance and durability. Easy and quick maintenance, does not require specialised personnel.