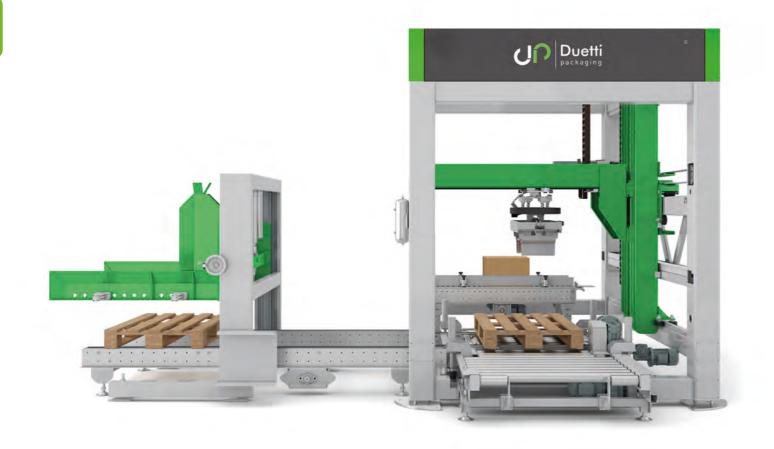

# **CARTESIAN ROBOT**

palletization with Cartesian system

# **Duetti** packaging WE GUARANTEE THE MAXIMUM EFFICIENCY OF **OUR SYSTEMS THROUGH CONTROL AND QUALITY TESTS** CARRIED OUT DURING EACH

**WORK PHASE** 

Cartesian Robot with Cartesian axes with a pleasant design that palletizes/depalletizes with a dedicated gripping head depending on the application. Compact, versatile, modular design that allows the height and length to be configured to the required space.