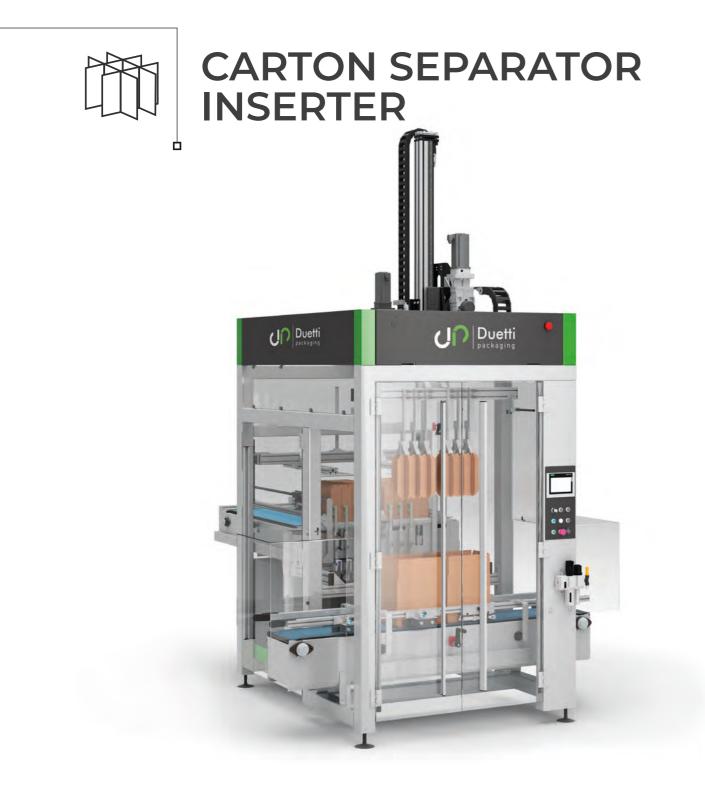

CARTON separator inserter is an automatic machine designed and conceived for the opening and vertical insertion of the preformed product carton separators in American cartons. A wide range of standard, self-supporting and dimensional carton separators in various configurations. The care taken in the design phase has ensured the creation of an extremely reliable, versatile, and compact machine.