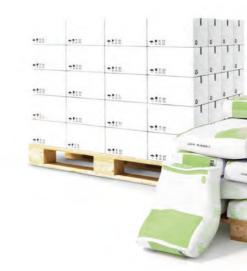

LAYER PALLETIZER, machine suitable for palletizing cartons, bags, bundles, crates. The product infeed can be at low-level or high-level. It can be fitted with a range of accessories to personalize every application.