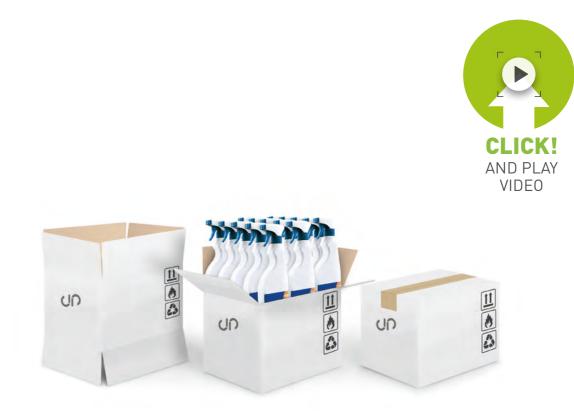

ALL IN ONE is a multifunctional cartoning mono-block with carton forming, packing and closure modules which seals with adhesive tape or hot melt glue. Compact and versatile for various needs in the beverage, chemical, food and pharmaceutical industries.