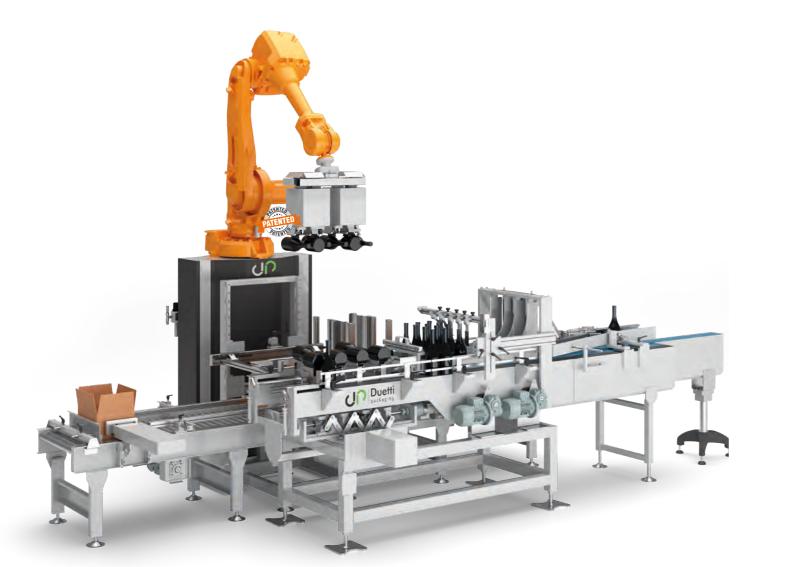

FLEXROBOT, a m

FLEXROBOT, a multifunctional anthropomorphic robot designed to be inserted into the various stages of packaging, with the advantage of reducing space and creating solutions that cannot be achieved with traditional systems. Consisting of a long arm on which a gripping head is fitted, depending on the application, it allows for a better operating range in shorter cycle times.

FLEXROBOT, a multifunctional anthropomorphic robot designed to be inserted into the various stages of packaging, with the advantage of reducing space and creating solutions that cannot be achieved with traditional systems. Consisting of a long arm on which a gripping head is fitted, depending on the application, it allows for a better operating range in shorter cycle times.