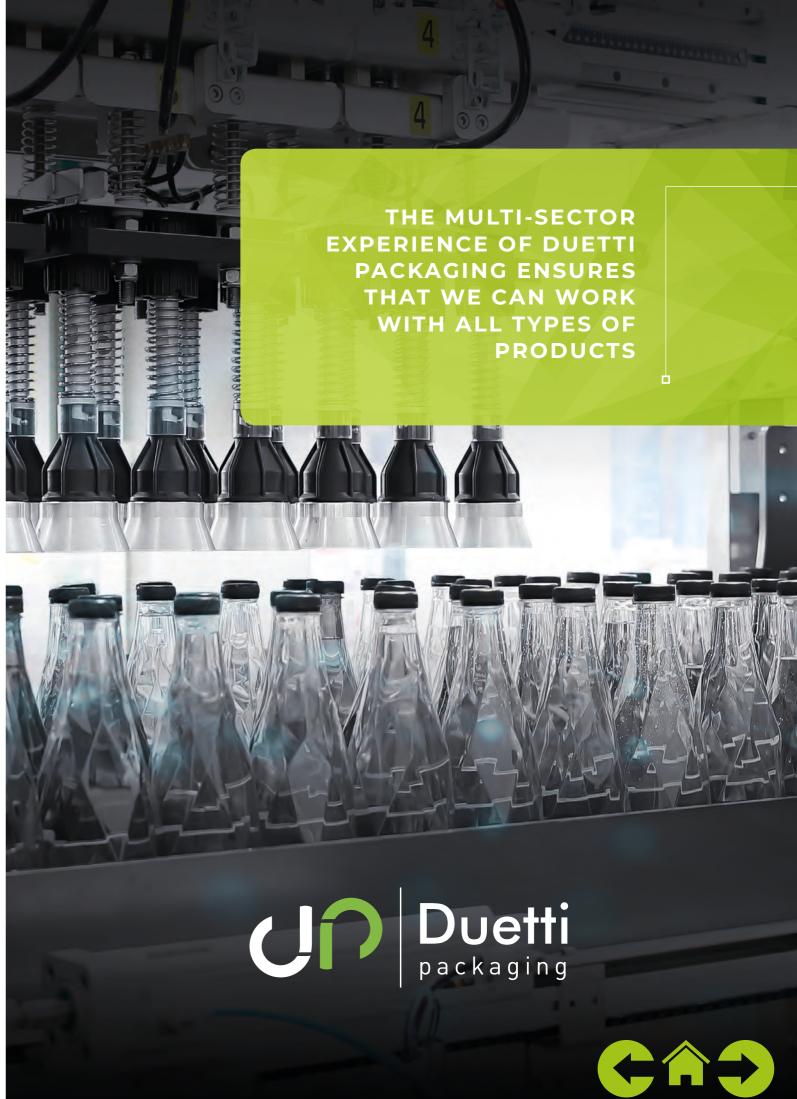

igid cartons between layers and configured with accessories according to production requirements.





JP









sealing with hot-melt glue

Carton erector that opens and seals American-type cartons with adhesive tape or hot melt glue. Compact machine, easy to adjust for format changes.





S





sealing with adhesive tape



<u>ن</u>

CARTON CLOSER





Automatic carton closers that seal the top and bottom flaps of American-style cartons with adhesive tape or hot melt glue.



Ш





# CARTONING

Automatic cartoning machines on RSC carton



## VERTICAL CARTONING vertical Cartesian

cartoning



## **ALL IN ONE** cartoning monoblock forms, inserts, closes

**PICK & PLACE** 

cartoning by means of integrated robotics



## **FLEXROBOT**

cartoning by means of anthropomorphic robots









VERTICAL Cartoning machine with Cartesian axis on which the interchangeable product gripping unit is fitted at the end to allow the vertical insertion into one or more cartons and/or trays with different types of products, according to a pre-established configuration.













ALL IN ONE is a multifunctional cartoning mono-block with carton forming, packing and closure modules which seals with adhesive tape or hot melt glue. Compact and versatile for various needs in the beverage, chemical, food and pharmaceutical industries.









Ш





PICK & PLACE is a carton packer equipped with integrated robotics and designed to pick up and deposit product in American cartons, plastic crates, or trays. Ideal for high-speed lines in the chemical, beverage, and food industries.