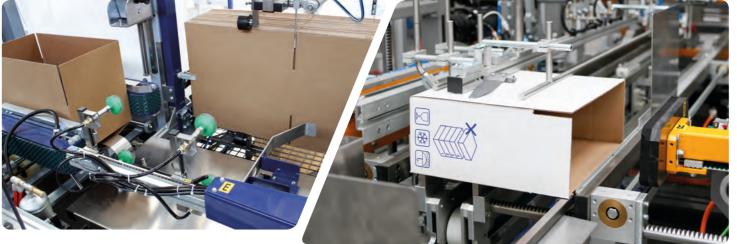

JP

sealing with hot-melt glue

Carton erector that opens and seals American-type cartons with adhesive tape or hot melt glue. Compact machine, easy to adjust for format changes.

S

sealing with adhesive tape

CARTON separator inserter is an automatic machine designed and conceived for the opening and vertical insertion of the preformed product carton separators in American cartons. A wide range of standard, self-supporting and dimensional carton separators in various configurations. The care taken in the design phase has ensured the creation of an extremely reliable, versatile, and compact machine.