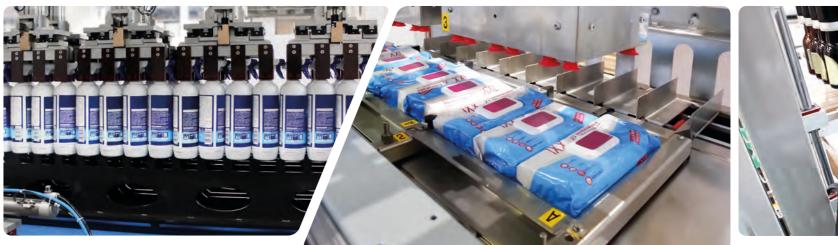

# CARTONING

Automatic cartoning machines on RSC carton

ALL IN ONE is a multifunctional cartoning mono-block with carton forming, packing and closure modules which seals with adhesive tape or hot melt glue. Compact and versatile for various needs in the beverage, chemical, food and pharmaceutical industries.

Ш

PICK & PLACE is a carton packer equipped with integrated robotics and designed to pick up and deposit product in American cartons, plastic crates, or trays. Ideal for high-speed lines in the chemical, beverage, and food industries.