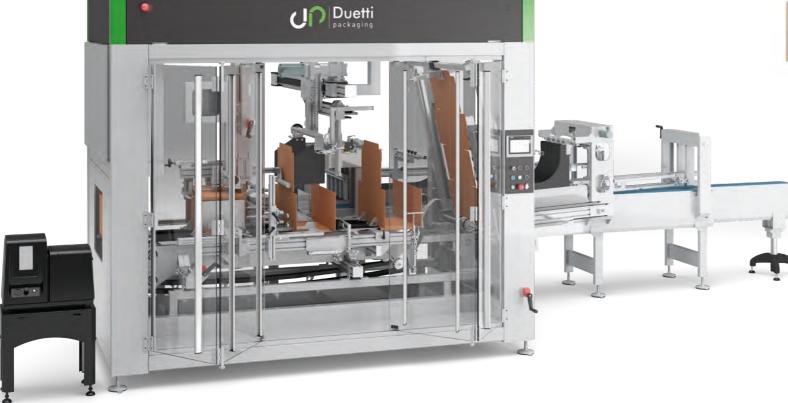

CARTON separator inserter is an automatic machine designed and conceived for the opening and vertical insertion of the preformed product carton separators in American cartons. A wide range of standard, self-supporting and dimensional carton separators in various configurations. The care taken in the design phase has ensured the creation of an extremely reliable, versatile, and compact machine.