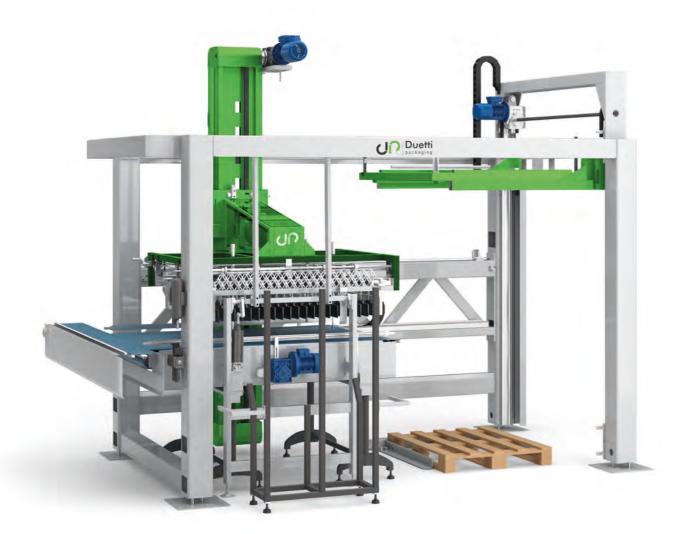

# **Duetti** packaging WE GUARANTEE THE MAXIMUM EFFICIENCY OF **OUR SYSTEMS THROUGH CONTROL AND QUALITY TESTS** CARRIED OUT DURING EACH

**WORK PHASE** 

Cartesian Robot with Cartesian axes with a pleasant design that palletizes/depalletizes with a dedicated gripping head depending on the application. Compact, versatile, modular design that allows the height and length to be configured to the required space.