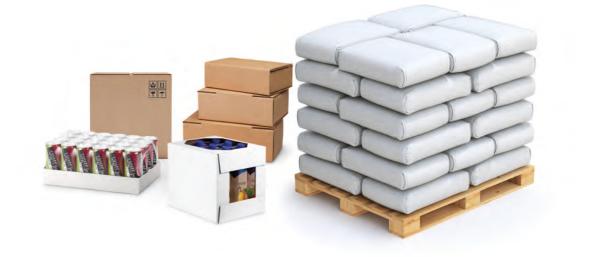

## PALLETIZATION

Semi-automatic or fully automated high-productivity palletizers

LAYER PALLETIZER, machine suitable for palletizing cartons, bags, bundles, crates. The product infeed can be at low-level or high-level. It can be fitted with a range of accessories to personalize every application.