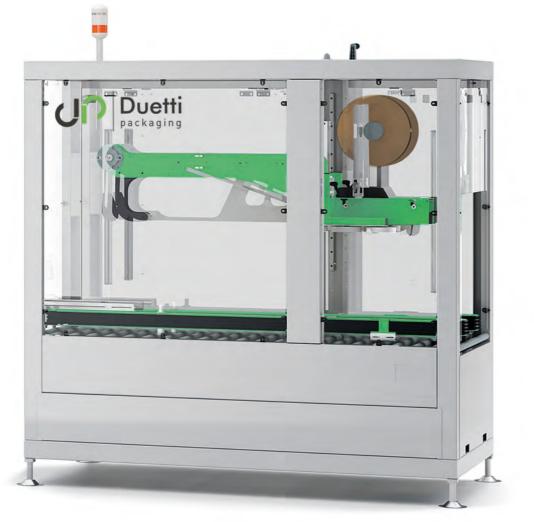

JP

sealing with hot-melt glue

Carton erector that opens and seals American-type cartons with adhesive tape or hot melt glue. Compact machine, easy to adjust for format changes.

S

sealing with adhesive tape

<u>ن</u>

CARTON CLOSER

Automatic carton closers that seal the top and bottom flaps of American-style cartons with adhesive tape or hot melt glue.

Ш