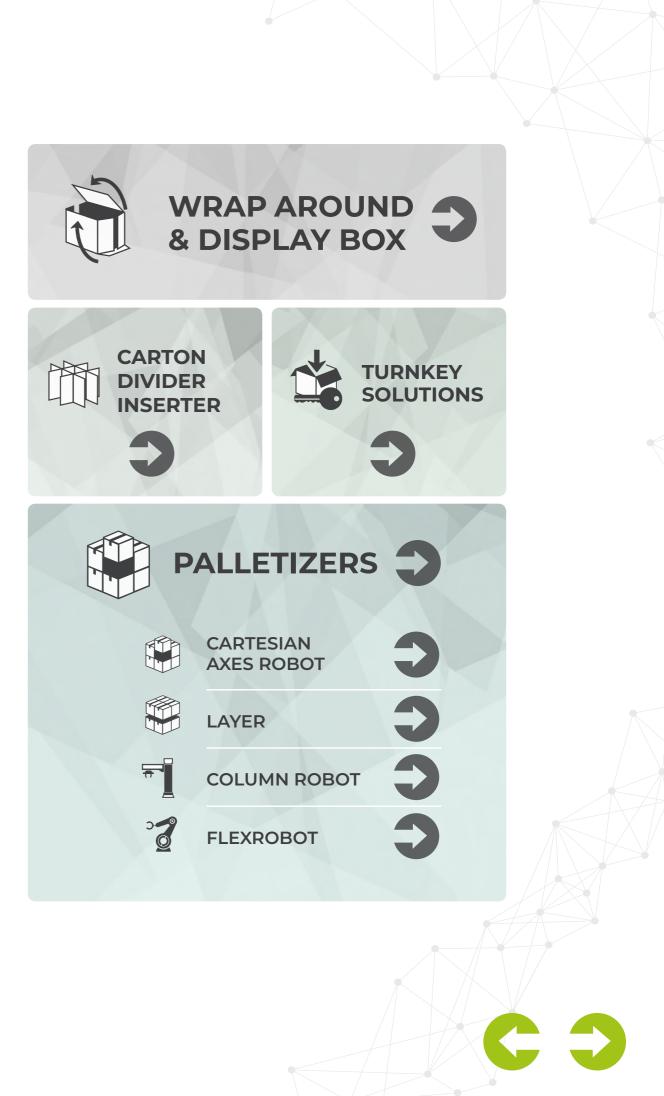

WRAP-AROUND & DISPLAY BOX machine designed to automatically form, fill, and close cartons by wrapping them around products of various types and shapes. The simple yet functional principle guarantees performance and durability. Easy and quick maintenance, does not require specialised personnel.

CARTON separator inserter is an automatic machine designed and conceived for the opening and vertical insertion of the preformed product carton separators in American cartons. A wide range of standard, self-supporting and dimensional carton separators in various configurations. The care taken in the design phase has ensured the creation of an extremely reliable, versatile, and compact machine.

Duetti Packaging, through long-term group synergy, can supply complete turnkey SOLUTIONS, integrating in its range: process lines, depalletizers, cartoners, palletizers, stretchwrappers, integrated logistics with AGV shuttles and supervision systems.

## PALLETIZATION

Semi-automatic or fully automated high-productivity palletizers

# **CARTESIAN ROBOT**

palletization with Cartesian system

## LAYER layer palletization

#### **COLUMN ROBOT** palletization with . column robot

## **FLEXROBOT** palletization with

anthropomorphic robot

# **Duetti** packaging WE GUARANTEE THE MAXIMUM EFFICIENCY OF **OUR SYSTEMS THROUGH CONTROL AND QUALITY TESTS** CARRIED OUT DURING EACH

**WORK PHASE** 

Cartesian Robot with Cartesian axes with a pleasant design that palletizes/depalletizes with a dedicated gripping head depending on the application. Compact, versatile, modular design that allows the height and length to be configured to the required space.

LAYER PALLETIZER, machine suitable for palletizing cartons, bags, bundles, crates. The product infeed can be at low-level or high-level. It can be fitted with a range of accessories to personalize every application.

JP

COLUMN ROBOT suitable for palletizing boxes, bundles, tanks, crates, bags. Compact and versatile, it has 4 electronically controlled axes and a gripping head that can rotate 360° with the capacity to pick up and deposit product, pallets and layercards. Simple, intuitive operation not to mention a wide range of accessories complete this type of palletizer.

FLEXROBOT, a multifunctional anthropomorphic robot designed to be inserted into the various stages of packaging, with the advantage of reducing space and creating solutions that cannot be achieved with traditional systems. Consisting of a long arm on which a gripping head is fitted, depending on the application, it allows for a better operating range in shorter cycle times.