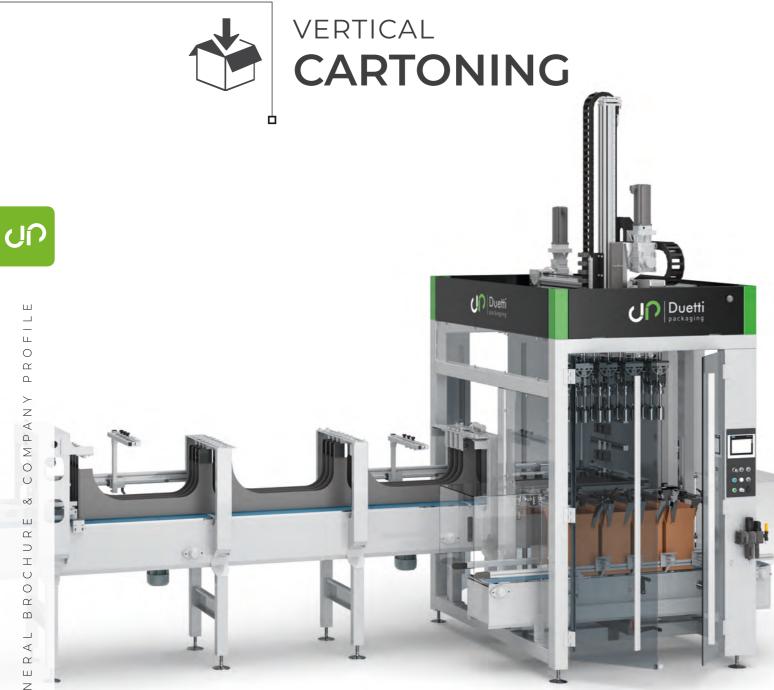

## VERTICAL CARTONING vertical Cartesian

cartoning

## **FLEXROBOT**

cartoning by means of anthropomorphic robots

VERTICAL Cartoning machine with Cartesian axis on which the interchangeable product gripping unit is fitted at the end to allow the vertical insertion into one or more cartons and/or trays with different types of products, according to a pre-established configuration.