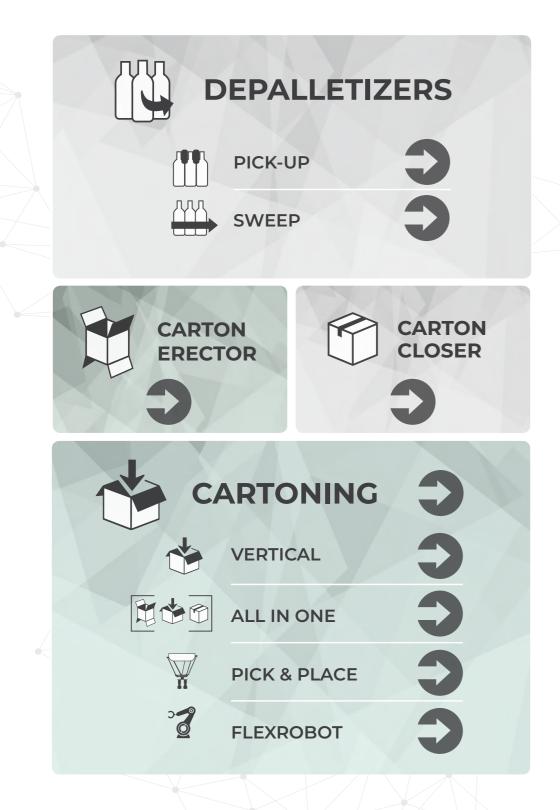

The pick-up depalletiZer is an automatic machine for depalletizing cans, jars, bottles, particularly suitable for medium production lines. Equipped with inflatable tubes head or other types of gripping systems, selfcentring gripper, magnet, suction cups, it is customised according to the application. Compact and versatile machine specially designed for environments with height restrictions.

**U**D

The Sweep depalletiZer is designed to transfer layers of containers of various shapes and types onto an outfeed table. A modular machine that allows both flat plastic layercards and rigid cartons between layers and configured with accessories according to production requirements.

JP

sealing with hot-melt glue

Carton erector that opens and seals American-type cartons with adhesive tape or hot melt glue. Compact machine, easy to adjust for format changes.

S

sealing with adhesive tape

<u>ن</u>

CARTON CLOSER

Automatic carton closers that seal the top and bottom flaps of American-style cartons with adhesive tape or hot melt glue.

Ш

# CARTONING

Automatic cartoning machines on RSC carton

## VERTICAL CARTONING vertical Cartesian

cartoning

## **ALL IN ONE** cartoning monoblock forms, inserts, closes

**PICK & PLACE** 

cartoning by means of integrated robotics

## **FLEXROBOT**

cartoning by means of anthropomorphic robots

VERTICAL Cartoning machine with Cartesian axis on which the interchangeable product gripping unit is fitted at the end to allow the vertical insertion into one or more cartons and/or trays with different types of products, according to a pre-established configuration.

ALL IN ONE is a multifunctional cartoning mono-block with carton forming, packing and closure modules which seals with adhesive tape or hot melt glue. Compact and versatile for various needs in the beverage, chemical, food and pharmaceutical industries.

Ш

PICK & PLACE is a carton packer equipped with integrated robotics and designed to pick up and deposit product in American cartons, plastic crates, or trays. Ideal for high-speed lines in the chemical, beverage, and food industries.

FLEXROBOT, a m

FLEXROBOT, a multifunctional anthropomorphic robot designed to be inserted into the various stages of packaging, with the advantage of reducing space and creating solutions that cannot be achieved with traditional systems. Consisting of a long arm on which a gripping head is fitted, depending on the application, it allows for a better operating range in shorter cycle times.