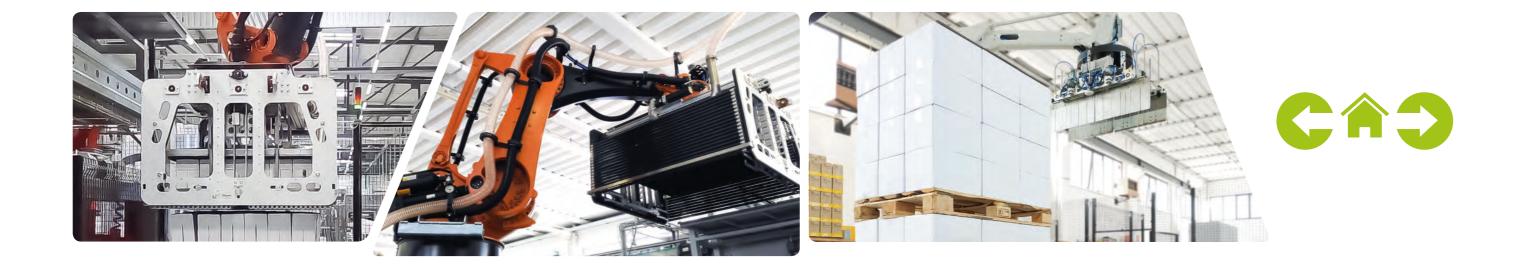

## **FLEXROBOT** palletization with

anthropomorphic robot

FLEXROBOT, a multifunctional anthropomorphic robot designed to be inserted into the various stages of packaging, with the advantage of reducing space and creating solutions that cannot be achieved with traditional systems. Consisting of a long arm on which a gripping head is fitted, depending on the application, it allows for a better operating range in shorter cycle times.