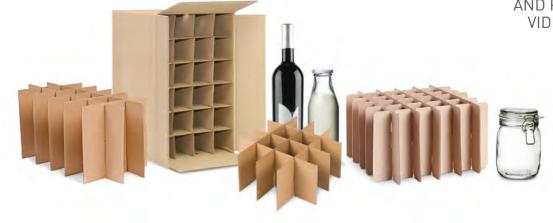

CARTON separator inserter is an automatic machine designed and conceived for the opening and vertical insertion of the preformed product carton separators in American cartons. A wide range of standard, self-supporting and dimensional carton separators in various configurations. The care taken in the design phase has ensured the creation of an extremely reliable, versatile, and compact machine.