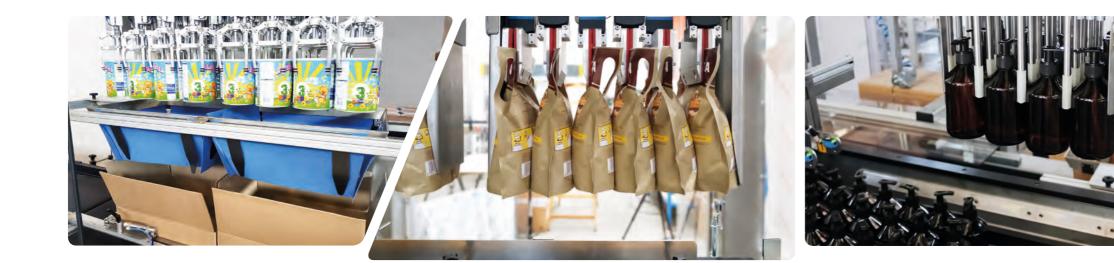

rmat changes.





S





sealing with adhesive tape



<u>ن</u>

CARTON CLOSER





Automatic carton closers that seal the top and bottom flaps of American-style cartons with adhesive tape or hot melt glue.



Ш





# CARTONING

Automatic cartoning machines on RSC carton



## VERTICAL CARTONING vertical Cartesian

cartoning



## **ALL IN ONE** cartoning monoblock forms, inserts, closes

**PICK & PLACE** 

cartoning by means of integrated robotics



## **FLEXROBOT**

cartoning by means of anthropomorphic robots









VERTICAL Cartoning machine with Cartesian axis on which the interchangeable product gripping unit is fitted at the end to allow the vertical insertion into one or more cartons and/or trays with different types of products, according to a pre-established configuration.













ALL IN ONE is a multifunctional cartoning mono-block with carton forming, packing and closure modules which seals with adhesive tape or hot melt glue. Compact and versatile for various needs in the beverage, chemical, food and pharmaceutical industries.









Ш





PICK & PLACE is a carton packer equipped with integrated robotics and designed to pick up and deposit product in American cartons, plastic crates, or trays. Ideal for high-speed lines in the chemical, beverage, and food industries.











FLEXROBOT, a m

FLEXROBOT, a multifunctional anthropomorphic robot designed to be inserted into the various stages of packaging, with the advantage of reducing space and creating solutions that cannot be achieved with traditional systems. Consisting of a long arm on which a