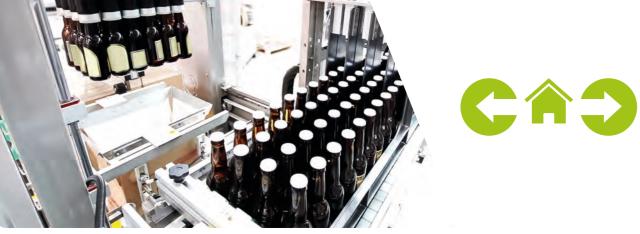

## PALLETIZATION

Semi-automatic or fully automated high-productivity palletizers

LAYER PALLETIZER, machine suitable for palletizing cartons, bags, bundles, crates. The product infeed can be at low-level or high-level. It can be fitted with a range of accessories to personalize every application.