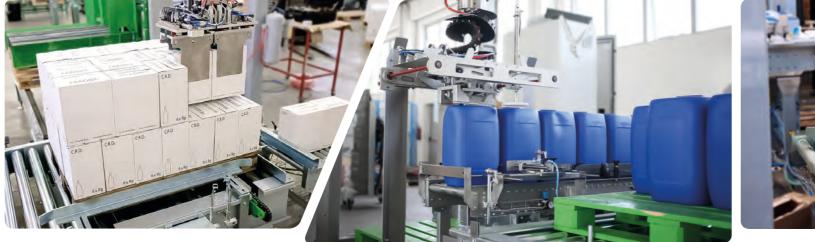

LAYER PALLETIZER, machine suitable for palletizing cartons, bags, bundles, crates. The product infeed can be at low-level or high-level. It can be fitted with a range of accessories to personalize every application.

JP

COLUMN ROBOT suitable for palletizing boxes, bundles, tanks, crates, bags. Compact and versatile, it has 4 electronically controlled axes and a gripping head that can rotate 360° with the capacity to pick up and deposit product, pallets and layercards. Simple, intuitive operation not to mention a wide range of accessories complete this type of palletizer.