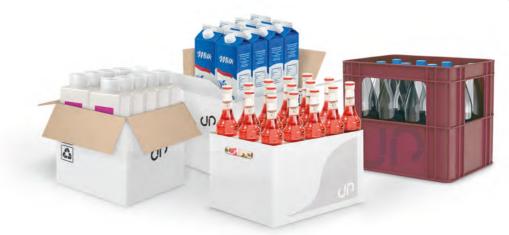

cartons between layers and configured with accessories according to production requirements.





JP









sealing with hot-melt glue

Carton erector that opens and seals American-type cartons with adhesive tape or hot melt glue. Compact machine, easy to adjust for format changes.





S





sealing with adhesive tape



<u>ن</u>

CARTON CLOSER





Automatic carton closers that seal the top and bottom flaps of American-style cartons with adhesive tape or hot melt glue.



Ш





# CARTONING

Automatic cartoning machines on RSC carton



## VERTICAL CARTONING vertical Cartesian

cartoning



## **ALL IN ONE** cartoning monoblock forms, inserts, closes

**PICK & PLACE** 

cartoning by means of integrated robotics



## **FLEXROBOT**

cartoning by means of anthropomorphic robots









VERTICAL Cartoning machine with Cartesian axis on which the interchangeable product gripping unit is fitted at the end to allow the vertical insertion into one or more cartons and/or trays with different types of products, according to a pre-established configuration.













ALL IN ONE is a multifunctional cartoning mono-block with carton forming, packing and closure modules which seals with adhesive tape or hot melt glue. Compact and versatile for various needs in the beverage, chemical, food and pharmaceutical industries.









Ш





PICK & PLACE is a carton packer equipped with integrated robotics and designed to pick up and deposit product in American cartons, plastic crates, or trays. Ideal for high-speed lines in the chemical, beverage, and food industries.











FLE