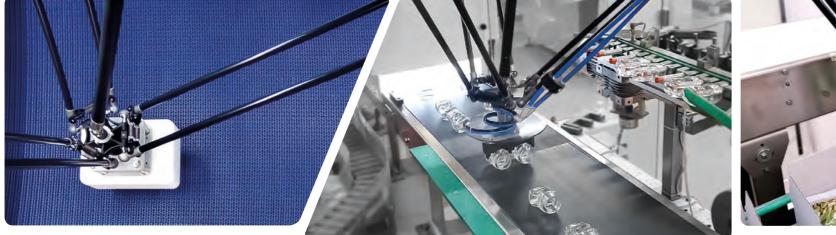

## **FLEXROBOT**

cartoning by means of anthropomorphic robots

VERTICAL Cartoning machine with Cartesian axis on which the interchangeable product gripping unit is fitted at the end to allow the vertical insertion into one or more cartons and/or trays with different types of products, according to a pre-established configuration.

FLEXROBOT, a m

FLEXROBOT, a multifunctional anthropomorphic robot designed to be inserted into the various stages of packaging, with the advantage of reducing space and creating solutions that cannot be achieved with traditional systems. Consisting of a long arm on which a gripping head is fitted, depending on the application, it allows for a better operating range in shorter cycle times.