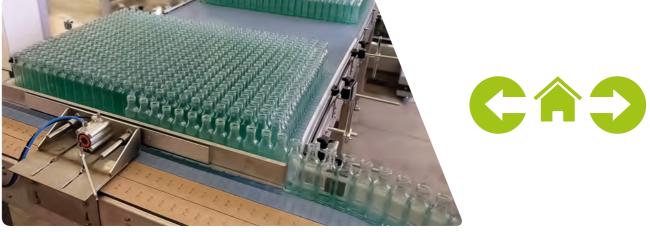

**U**D

The Sweep depalletiZer is designed to transfer layers of containers of various shapes and types onto an outfeed table. A modular machine that allows both flat plastic layercards and rigid cartons between layers and configured with accessories according to production requirements.

LAYER PALLETIZER, machine suitable for palletizing cartons, bags, bundles, crates. The product infeed can be at low-level or high-level. It can be fitted with a range of accessories to personalize every application.