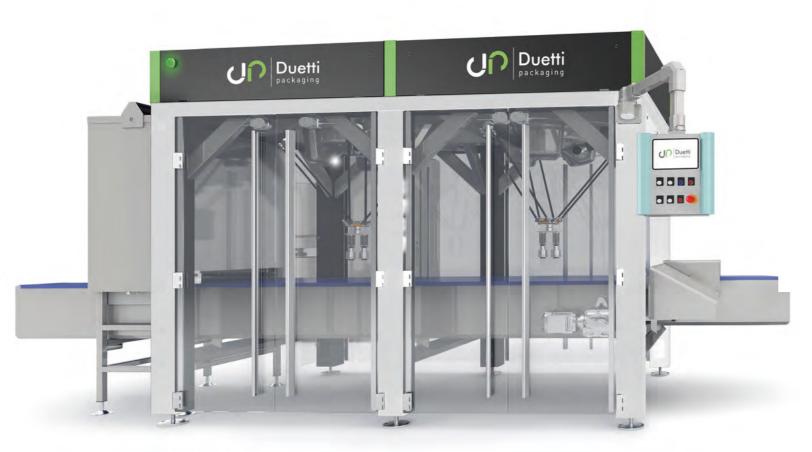

## **ALL IN ONE** cartoning monoblock forms, inserts, closes

**PICK & PLACE** 

cartoning by means of integrated robotics

Ш

PICK & PLACE is a carton packer equipped with integrated robotics and designed to pick up and deposit product in American cartons, plastic crates, or trays. Ideal for high-speed lines in the chemical, beverage, and food industries.