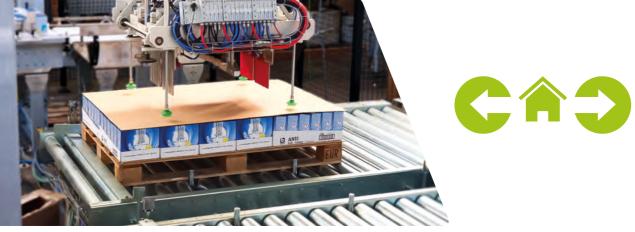

LAYER PALLETIZER, machine suitable for palletizing cartons, bags, bundles, crates. The product infeed can be at low-level or high-level. It can be fitted with a range of accessories to personalize every application.