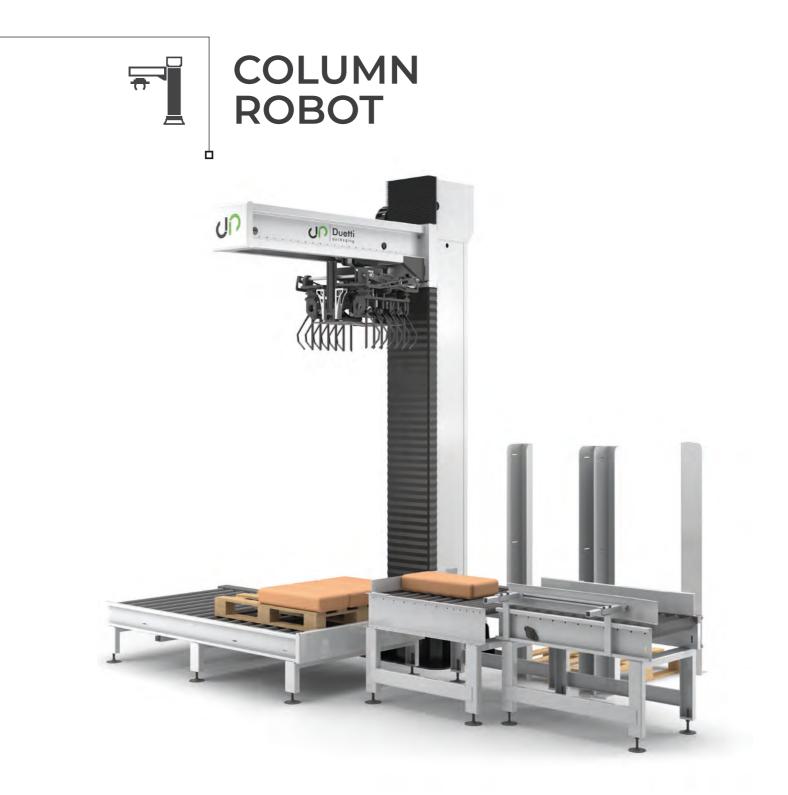

#### **COLUMN ROBOT** palletization with . column robot

JP

COLUMN ROBOT suitable for palletizing boxes, bundles, tanks, crates, bags. Compact and versatile, it has 4 electronically controlled axes and a gripping head that can rotate 360° with the capacity to pick up and deposit product, pallets and layercards. Simple, intuitive operation not to mention a wide range of accessories complete this type of palletizer.