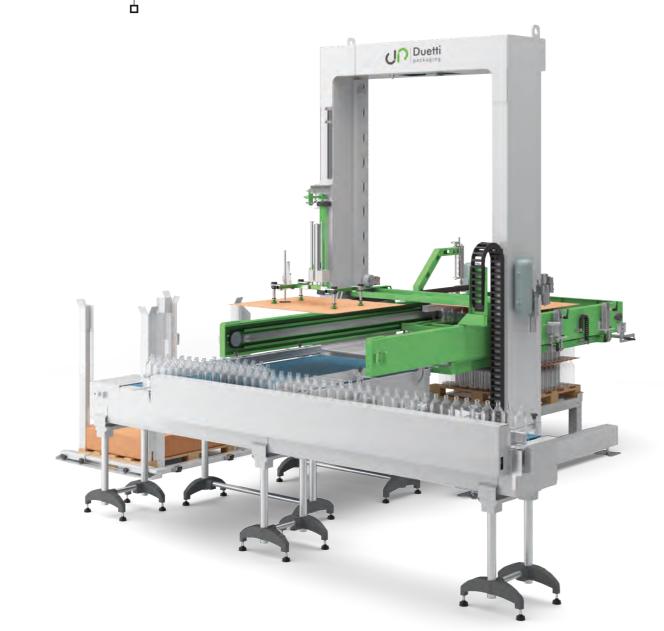

**U**D

The Sweep depalletiZer is designed to transfer layers of containers of various shapes and types onto an outfeed table. A modular machine that allows both flat plastic layercards and rigid cartons between layers and configured with accessories according to production requirements.

LAYER PALLETIZER, machine suitable for palletizing cartons, bags, bundles, crates. The product infeed can be at low-level or high-level. It can be fitted with a range of accessories to personalize every application.