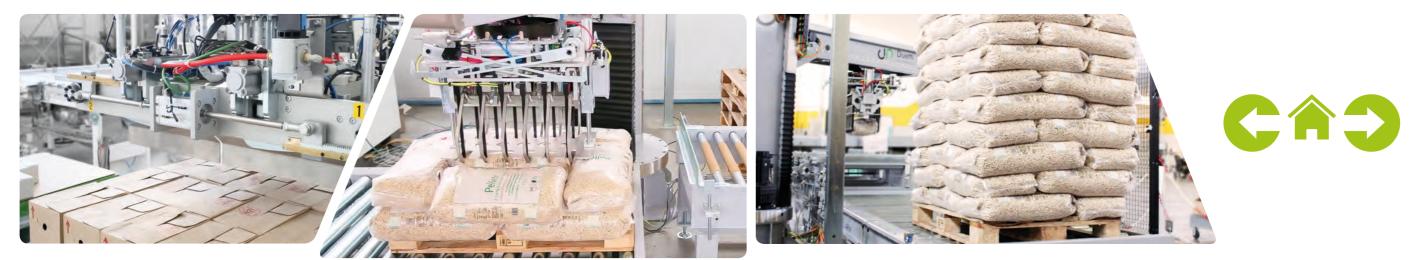

## **FLEXROBOT** palletization with

anthropomorphic robot

FLEXROBOT, a multifunctional anthropomorphic robot designed to be inserted into the various stages of packaging, with the advantage of reducing space and creating solutions that cannot be achieved with traditional systems. Consisting of a long arm on which a gripping head is fitted, depending on the application, it allows for a better operating range in shorter cycle times.