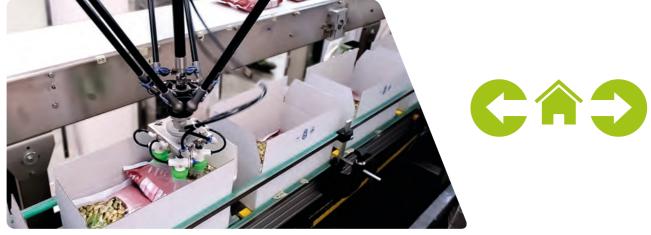

## **FLEXROBOT**

cartoning by means of anthropomorphic robots

VERTICAL Cartoning machine with Cartesian axis on which the interchangeable product gripping unit is fitted at the end to allow the vertical insertion into one or more cartons and/or trays with different types of products, according to a pre-established configuration.

FLEXROBOT, a m

FLEXROBOT, a multifunctional anthropomorphic robot designed to be inserted into the various stages of packaging, with the advantage of reducing space and creating solutions that cannot be achieved with traditional systems. Consisting of a long arm on which a gripping head is fitted, depending on the application, it allows for a better operating range in shorter cycle times.