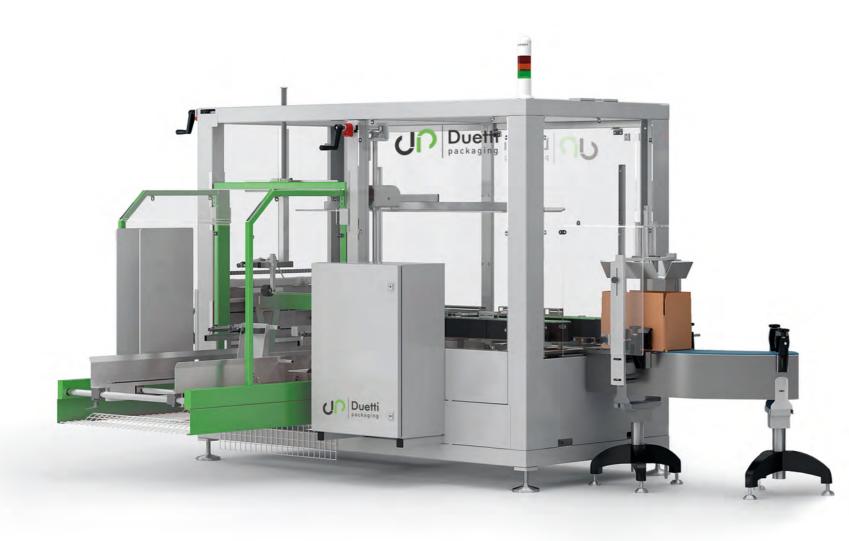

JP

sealing with hot-melt glue

Carton erector that opens and seals American-type cartons with adhesive tape or hot melt glue. Compact machine, easy to adjust for format changes.

S

sealing with adhesive tape