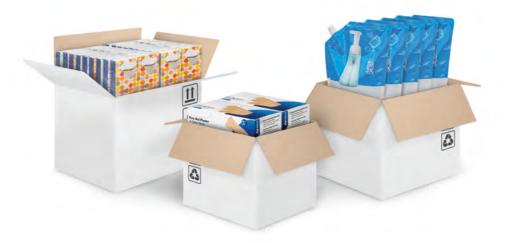

VERTICAL CARTONING vertical Cartesian

cartoning



## **ALL IN ONE** cartoning monoblock forms, inserts, closes

**PICK & PLACE** 

cartoning by means of integrated robotics



## **FLEXROBOT**

cartoning by means of anthropomorphic robots









VERTICAL Cartoning machine with Cartesian axis on which the interchangeable product gripping unit is fitted at the end to allow the vertical insertion into one or more cartons and/or trays with different types of products, according to a pre-established configuration.













ALL IN ONE is a multifunctional cartoning mono-block with carton forming, packing and closure modules which seals with adhesive tape or hot melt glue. Compact and versatile for various needs in the beverage, chemical, food and pharmaceutical industries.









Ш





PICK & PLACE is a carton packer equipped with integrated robotics and designed to pick up and deposit product in American cartons, plastic crates, or trays. Ideal for high-speed lines in the chemical, beverage, and food industries.











FLEXROBOT, a m

FLEXROBOT, a multifunctional anthropomorphic robot designed to be inserted into the various stages of packaging, with the advantage of reducing space and creating solutions that cannot be achieved with traditional systems. Consisting of a long arm on which a gripping head is fitted, depending on the application, it allows for a better operating range in shorter cycle times.









WRAP-AROUND & DISPLAY BOX machine designed to automatically form, fill, and close cartons by wrapping them around products of various types and shapes. T