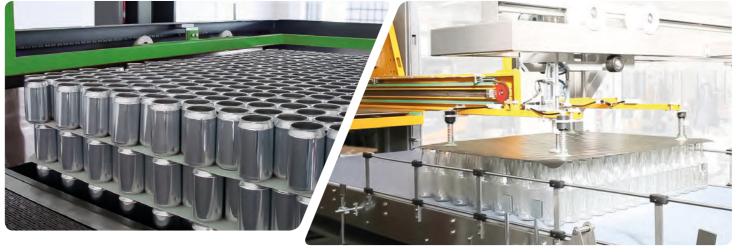

**U**D

The Sweep depalletiZer is designed to transfer layers of containers of various shapes and types onto an outfeed table. A modular machine that allows both flat plastic layercards and rigid cartons between layers and configured with accessories according to production requirements.

LAYER PALLETIZER, machine suitable for palletizing cartons, bags, bundles, crates. The product infeed can be at low-level or high-level. It can be fitted with a range of accessories to personalize every application.