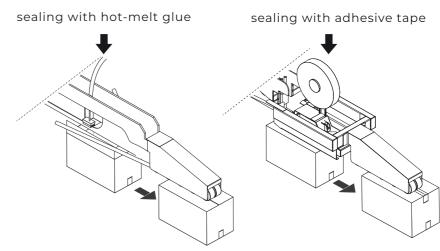

JP

sealing with hot-melt glue

Carton erector that opens and seals American-type cartons with adhesive tape or hot melt glue. Compact machine, easy to adjust for format changes.

S

sealing with adhesive tape