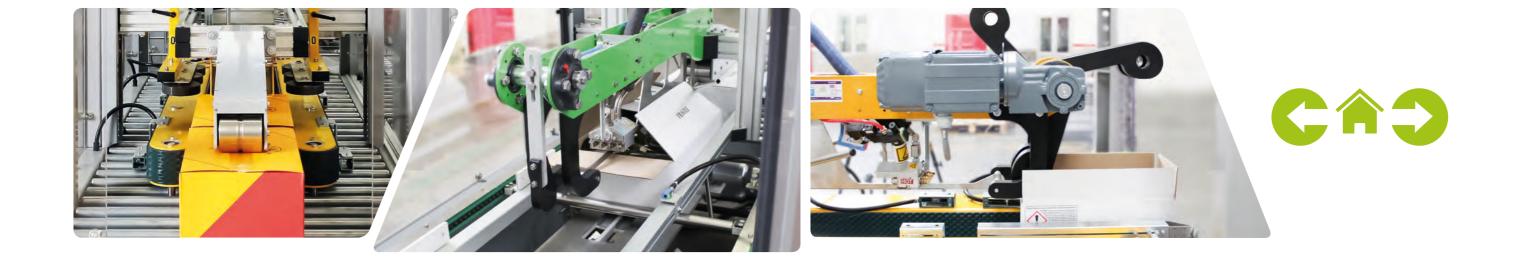

# CARTONING

Automatic cartoning machines on RSC carton

## VERTICAL CARTONING vertical Cartesian

cartoning

## **ALL IN ONE** cartoning monoblock forms, inserts, closes

**PICK & PLACE** 

cartoning by means of integrated robotics

## **FLEXROBOT**

cartoning by means of anthropomorphic robots

VERTICAL Cartoning machine with Cartesian axis on which the interchangeable product gripping unit is fitted at the end to allow the vertical insertion into one or more cartons and/or trays with different types of products, according to a pre-established configuration.

ALL IN ONE is a multifunctional cartoning mono-block with carton forming, packing and closure modules which seals with adhesive tape or hot melt glue. Compact and versatile for various needs in the beverage, chemical, food and pharmaceutical industries.

Ш

PICK & PLACE is a carton packer equipped with integrated robotics and designed to pick up and deposit product in American cartons, plastic crates, or trays. Ideal for high-speed lines in the chemical, beverage, and food industries.

FLEXROBOT, a m

FLEXROBOT, a multifunctional anthropomorphic robot designed to be inserted into the various stages of packaging, with the advantage of reducing space and creating solutions that cannot be achieved with traditional systems. Consisting of a long arm on which a gripping head is fitted, depending on the application, it allows for a better operating range in shorter cycle times.