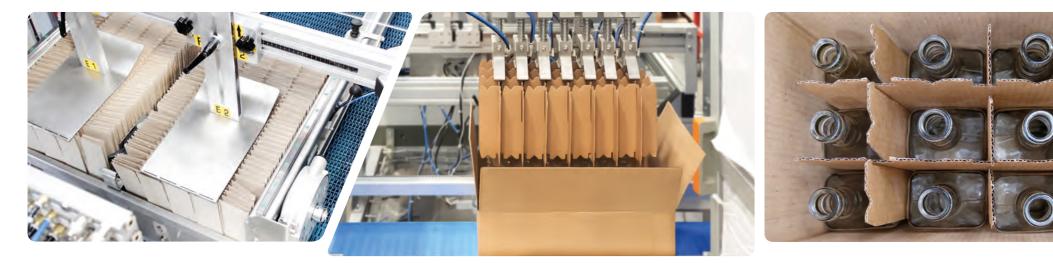

CARTON separator inserter is an automatic machine designed and conceived for the opening and vertical insertion of the preformed product carton separators in American cartons. A wide range of standard, self-supporting and dimensional carton separators in various configurations. The care taken in the design phase has ensured the creation of an extremely reliable, versatile, and compact machine.