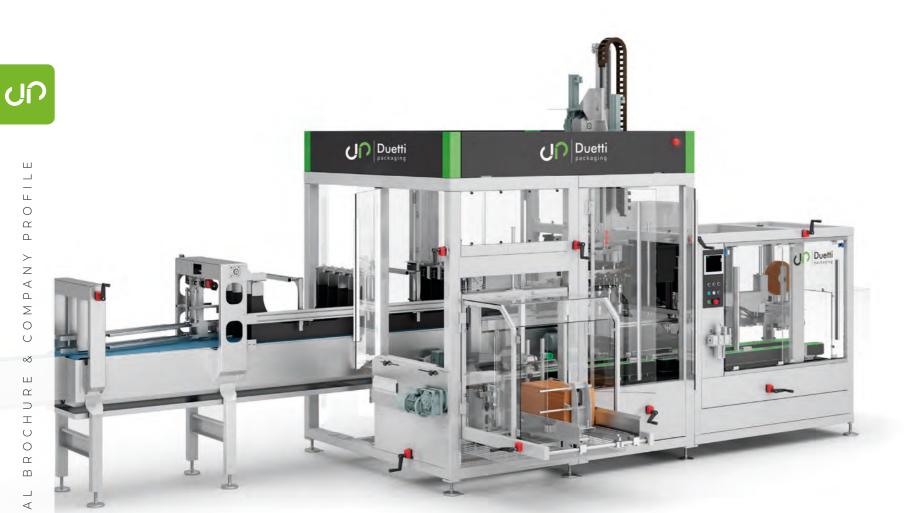

## **ALL IN ONE** cartoning monoblock forms, inserts, closes

**PICK & PLACE** 

cartoning by means of integrated robotics

ALL IN ONE is a multifunctional cartoning mono-block with carton forming, packing and closure modules which seals with adhesive tape or hot melt glue. Compact and versatile for various needs in the beverage, chemical, food and pharmaceutical industries.