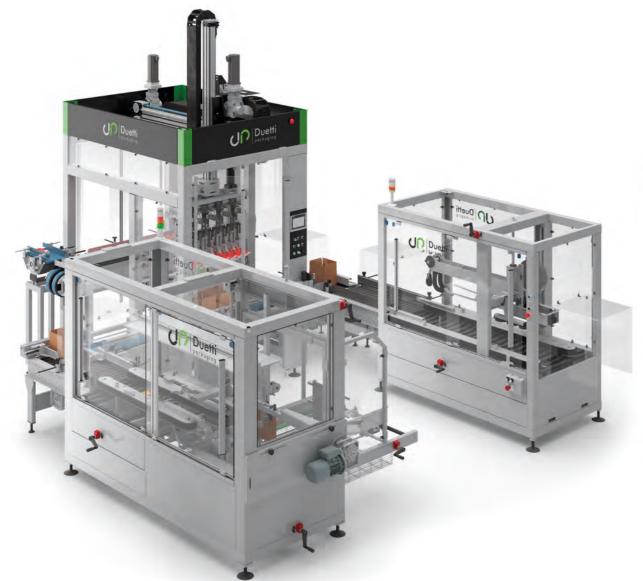

# CARTONING

Automatic cartoning machines on RSC carton

## VERTICAL CARTONING vertical Cartesian

cartoning

ALL IN ONE is a multifunctional cartoning mono-block with carton forming, packing and closure modules which seals with adhesive tape or hot melt glue. Compact and versatile for various needs in the beverage, chemical, food and pharmaceutical industries.