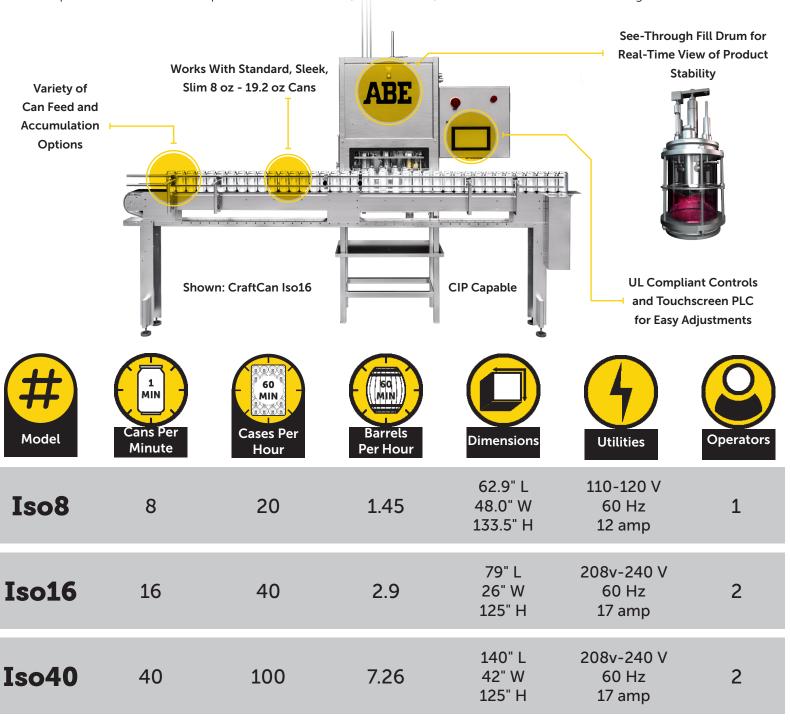

## **CraftCan Iso Series**

The CraftCan Iso Series offers innovative, isobaric filling designed with your craft and quality in mind. Counter pressure filling creates an environment for low carbonation loss, and therefore low D.O. levels. From soda, seltzer, and kombucha, to beer and ready-to-drink cocktails, the Iso is ready to work. This compact, easily adjustable series of canners, can package a variety of can sizes and beverages of varying CO<sub>2</sub> levels. The Iso16 and Iso40 include ABE's patented Servo Seamer, providing ondemand seam monitoring and precision filling that is second-to-none.