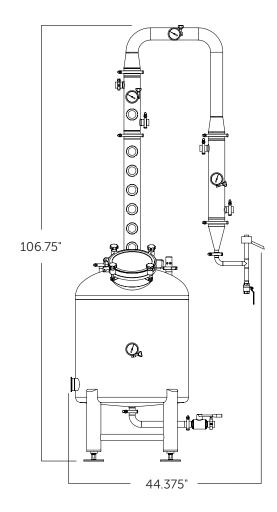

# Rectification Column

- 6" diameter 6 plate copper whiskey column
- Copper tube and shell dephlegmator

### **Premium Features**

- 200 liter insulated stainless steel kettle
- Available with dual 5 Kw C1D1 heating elements or steam-jacketed
- CIP ball in the kettle and 1.5 inch sanitary center drain valve for easy cleaning
- Manual agitator
- Optional spirit safe simplifies the separation of your heads, hearts, and tails

#### **Final Condenser**

- Tube and shell heat exchanger takes your distillate from vapor back to a liquid
- Copper tubing with a copper shell for cooling liquid management
- Water temperature thermometer on condenser

# **General Specifications**

- 50 gallon boil pot volume
- Electric heat
- Electrical requirements: 208 V, 60 Hz, 1-phase, 3 wire, 52 A
- Manual mixer
- Your Complete Package

Each Pilot Still that leaves our facility carries UL certification and an industry-leading five year limited warranty on the metal and welds. In addition to a comprehensive spare parts inventory, you'll receive superior customer support from our team in Lincoln, Nebraska with any ABE purchase.

- 1 gallon dephlegmator volume
- 304 stainless steel sanitary type piping and fittings
- Ask about our Patriot Craft Stills for increased production capacity