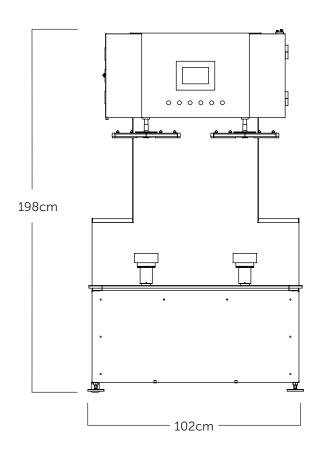

### **General Specifications**

- Speed: 34 Kegs per hour
- Dimensions: Length: 47 in (119.4 cm), Width: 51.5 in (130.8 cm), Height: 78 in - 80.5 in (198 cm - 204.5 cm)
- Electrical requirements: 208-240 volt, 3-phase, 35 Amp (other electrical options available)
- Water requirements: 15 GPM, 50 PSI
- Air requirements: Compressed: 17 CFM @ 90 PSI CO2
  : 17 CFM @ 90 PSI