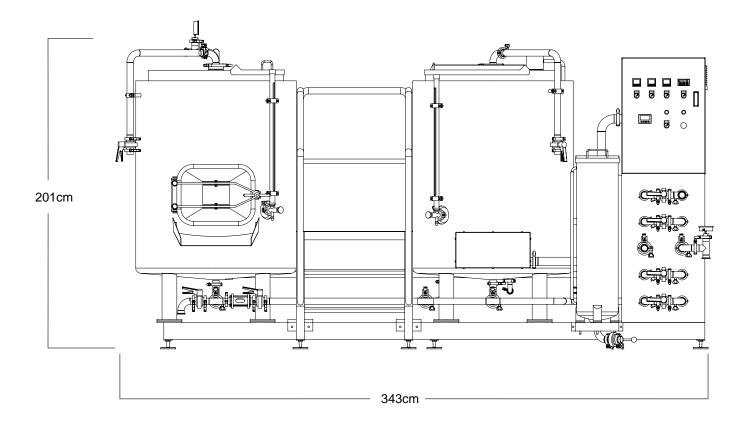

# **BrewPilot**

Great things come in small packages, like the ABE Equipment BrewPilot Brewhouse. The BrewPilot Brewhouse is designed and assembled in Lincoln, Nebraska to be durable, reliable, and affordable. The small footprint and manual operation are ideal for start-ups, restaurants, or other establishments looking to create their own brews. The BrewPilot is a great option for established breweries looking for a pilot system that offers a high degree of control in the brewing process.

### **Skid-Mounted System**

• 304 stainless steel, "high-grip" platform and stairs

### **General Specifications**

- 3 bbl: 208-240 V, 3-phase, 50/60 Hz, 90 A,
  3.5 sq meter heat exchanger
  Optimum 30 GPM @ 15 psi pump
- 5 bbl: 208-240 V, 3-phase, 50/60 Hz, 110 A
  4.5 sq meter heat exchanger
  Optimum 30 GPM @ 15 psi pump