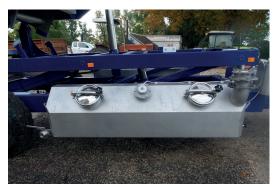

Tilting flaps with hydraulic control

Two side tanks equipped with two access doors

Stainless steel drains

#### Description

- Tilting flaps with hydraulic control.
- Stainless steel drains.
- Two side tanks designed to control oxidation equipped with two access doors.
- Reception hopper in 304L stainless steel thickness 3mm.
- Removable draining grid 600 x 600 mm in 304L stainless steel with trapezoidal bars spacing 6 mm.
- Road chassis in painted steel.
- Low-pressure wheels 2.5 bars.
- Rear-view camera.