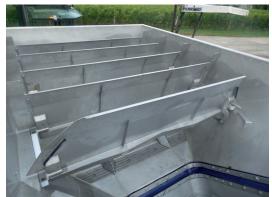

Tilting flaps with hydraulic control

Two side tanks equipped with two access doors

Stainless steel drains

#### Description

- Tilting flaps with hydraulic control.
- Stainless steel drains.
- Two side tanks designed to control oxidation equipped with two access doors.
- Reception hopper in 304L stainless steel thickness 3mm.
- Removable draining grid 600 x 600 mm in 304L stainless steel with trapezoidal bars spacing 6 mm.
- Road chassis in painted steel.
- Low-pressure wheels 2.5 bars.
- Rear-view camera.