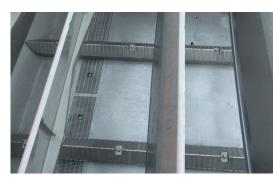

#### Description

- Tilting flaps with hydraulic control.
- Stainless steel drains.
- Two side tanks designed to control oxidation equipped with two access doors.
- Reception hopper in 304L stainless steel thickness 3mm.
- Removable draining grid 600 x 600 mm in 304L stainless steel with trapezoidal bars spacing 6 mm.
- Road chassis in painted steel.
- Low-pressure wheels 2.5 bars.
- Rear-view camera.