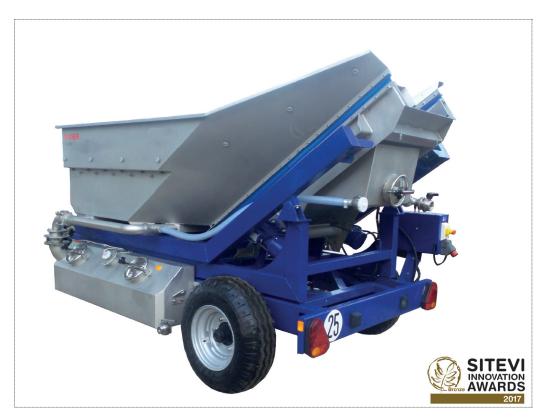

# Compartmentalized draining trailer

The objective of the Delta REC trailer is to:

- Control grapes compression and crushing.
- Quickly separate free-run juices right from the vineyard.
- Preserve the juices during transportation by integrating a sulphiting process right from the vineyard.

#### Description

- Tilting flaps with hydraulic control.
- Stainless steel drains.
- Two side tanks designed to control oxidation equipped with two access doors.
- Reception hopper in 304L stainless steel thickness 3mm.
- Removable draining grid 600 x 600 mm in 304L stainless steel with trapezoidal bars spacing 6 mm.
- Road chassis in painted steel.
- Low-pressure wheels 2.5 bars.
- Rear-view camera.

## Dimensions

Overall dimensions: L 5000 mm x w 2000 mm x h 1850 mm Hopper dimensions: L 3450 mm x w 1750 mm Empty weight: 1500 kg

Distributed by: