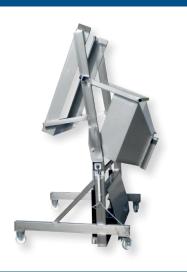

#### **WORKMANSHIP**

The machine is made completely of stainless steel and suitable for large bins 1,0 x 1,2 meters or 1,2 x 1,2 meters.

A continuously adjustable dosing slide and the integrated hydraulic unit make the unloading less work.

#### STANDARD VERSION

| Dimensions L x W x H [mm]           | about 1600 x 1480 x 1220 |
|-------------------------------------|--------------------------|
| Tipping height [mm]                 | 850/1000/1200            |
| Ejection width [mm]                 | 500                      |
| Height tilted [mm]                  | 2420/2625/2835           |
| Duration of panning operation [sec] | 15                       |
| Weight [kg]                         | 350                      |
| Electric connection [V/Hz]          | 400/50                   |
| Rated power supply [V/kW]           | 2,2                      |