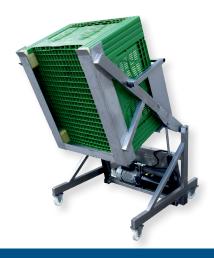

**Caption:** 1) Optimal ejection height, 2) solid construction with high shear unit features, 3) powerful tipping unit, 4) optional foot pedal