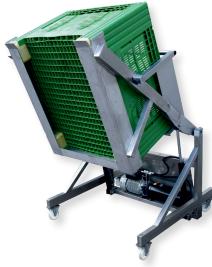

#### **EASY OPERATION**

In the bin-tipper the filled bin is loaded by means of a forklift, and by pressing the switch, it is then swung up by a hydraulic until the correct height for emptying is reached.