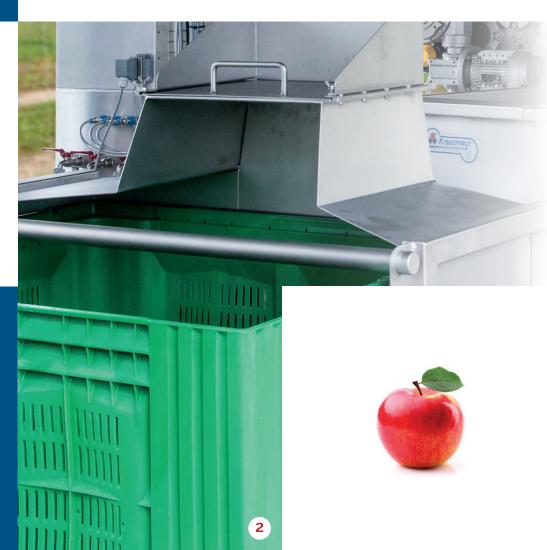

#### GKE WITH HYDRAULIC POWER UNIT

With the bin-tipper the delivered bins can be dosed and emptied into the washer system without effort. With the hydraulic unit the bin is tipped and emptied into the washing container of the following washing/grinding unit. A dosing valve regulates the corresponding amount of fruit.

#### **WORKMANSHIP**

The machine is made completely of stainless steel and suitable for large bins 1,0 x 1,2 meters or 1,2 x 1,2 meters.

A continuously adjustable dosing slide and the integrated hydraulic unit make the unloading less work.