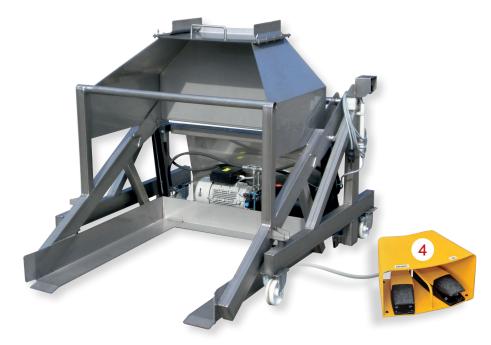

#### GKE WITH HYDRAULIC POWER UNIT

With the bin-tipper the delivered bins can be dosed and emptied into the washer system without effort. With the hydraulic unit the bin is tipped and emptied into the washing container of the following washing/grinding unit. A dosing valve regulates the corresponding amount of fruit.

#### **EASY OPERATION**

In the bin-tipper the filled bin is loaded by means of a forklift, and by pressing the switch, it is then swung up by a hydraulic until the correct height for emptying is reached.

**Caption:** 1) Optimal ejection height, 2) solid construction with high shear unit features, 3) powerful tipping unit, 4) optional foot pedal