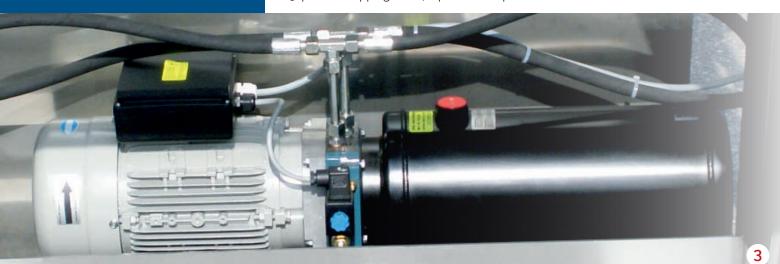

#### GKE WITH HYDRAULIC POWER UNIT

With the bin-tipper the delivered bins can be dosed and emptied into the washer system without effort. With the hydraulic unit the bin is tipped and emptied into the washing container of the following washing/grinding unit. A dosing valve regulates the corresponding amount of fruit.

#### **WORKMANSHIP**

The machine is made completely of stainless steel and suitable for large bins 1,0 x 1,2 meters or 1,2 x 1,2 meters.

A continuously adjustable dosing slide and the integrated hydraulic unit make the unloading less work.