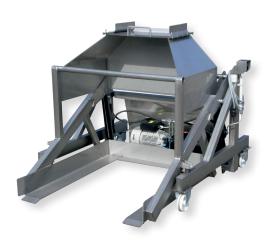

#### **WORKMANSHIP**

The machine is made completely of stainless steel and suitable for large bins 1,0 x 1,2 meters or 1,2 x 1,2 meters.

A continuously adjustable dosing slide and the integrated hydraulic unit make the unloading less work.

#### STANDARD VERSION

| Dimensions L x W x H [mm]           | about 1600 x 1480 x 1220 |
|-------------------------------------|--------------------------|
| Tipping height [mm]                 | 850/1000/1200            |
| Ejection width [mm]                 | 500                      |
| Height tilted [mm]                  | 2420/2625/2835           |
| Duration of panning operation [sec] | 15                       |
| Weight [kg]                         | 350                      |
| Electric connection [V/Hz]          | 400/50                   |
| Rated power supply [V/kW]           | 2,2                      |