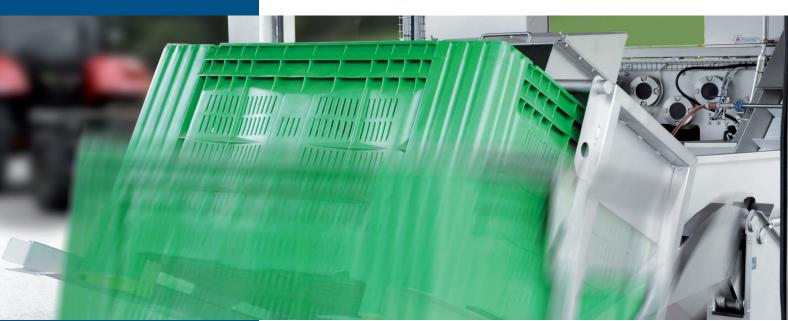

#### GKE WITH HYDRAULIC POWER UNIT

With the bin-tipper the delivered bins can be dosed and emptied into the washer system without effort. With the hydraulic unit the bin is tipped and emptied into the washing container of the following washing/grinding unit. A dosing valve regulates the corresponding amount of fruit.

#### **EASY OPERATION**

In the bin-tipper the filled bin is loaded by means of a forklift, and by pressing the switch, it is then swung up by a hydraulic until the correct height for emptying is reached.